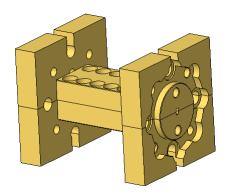

#### **Mechanical Information**

| Item          | Description |  |
|---------------|-------------|--|
| Input Port    | WR-05       |  |
| Output Port   | WR-05       |  |
| Case Material | Brass       |  |
| Finish        | Gold Plated |  |
| Weight        | 22g         |  |
| Size:         | See outline |  |

## **Dimension (mm)**