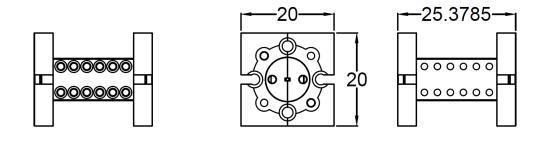

nput/output Port     |     | WR-05      |        |
| Spec Temp                |     | 25C        |        |





# AT-BPF-174182-05A

G Band Waveguide Band-Pass Filter, WR-05

#### **Mechanical Information**

| Item          | Description |  |
|---------------|-------------|--|
| Input Port    | WR-05       |  |
| Output Port   | WR-05       |  |
| Case Material | Brass       |  |
| Finish        | Gold Plated |  |
| Weight        | 22g         |  |
| Size:         | See outline |  |

#### **Absolute Maximum Ratings Table**

| Parameter             | Value        |
|-----------------------|--------------|
| Operating Temperature | -40 to +85C  |
| Storage Temperature   | -65 to +150C |

## **Test Data**

Note: Performance may vary from different units. To be added.

## **Dimension (mm)**